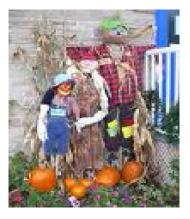

### FAMILY SCARECROW CONTEST

EXHIBIT X

### Chair: Brenda Hoseason (508) 864-6518

Regulations: Please read the Rules and Regulations page

Decorate a scarecrow with your family – from old-fashioned to outrageous, friendly to frightening, funny, silly, with a theme??...it's your choice. To be judged on originality and creativity. It should be 6 feet or less, be weather-hardy and free standing. They will be displayed outside at the exhibit hall tent. The Fair is not responsible for lost or stolen items.