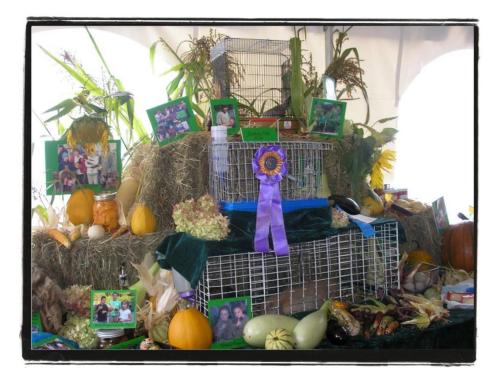

### 

The Exhibit Hall at the Bolton Fair has something for everyone ... young and old!

This is the place to show off your skills, talents and creativity too!

The Exhibits are one of the more traditional aspects of the fair...in years past folks brought their preserves, pies, food, flowers, field crops, eggs and vegetables to be judged.

Today we still have all those exhibits plus others including handicraft, quilts, sewing, art, photography, woodworking, scarecrows and for the Juniors also we have conservation, art, handicrafts, ,flowers and vegetables and much more!!